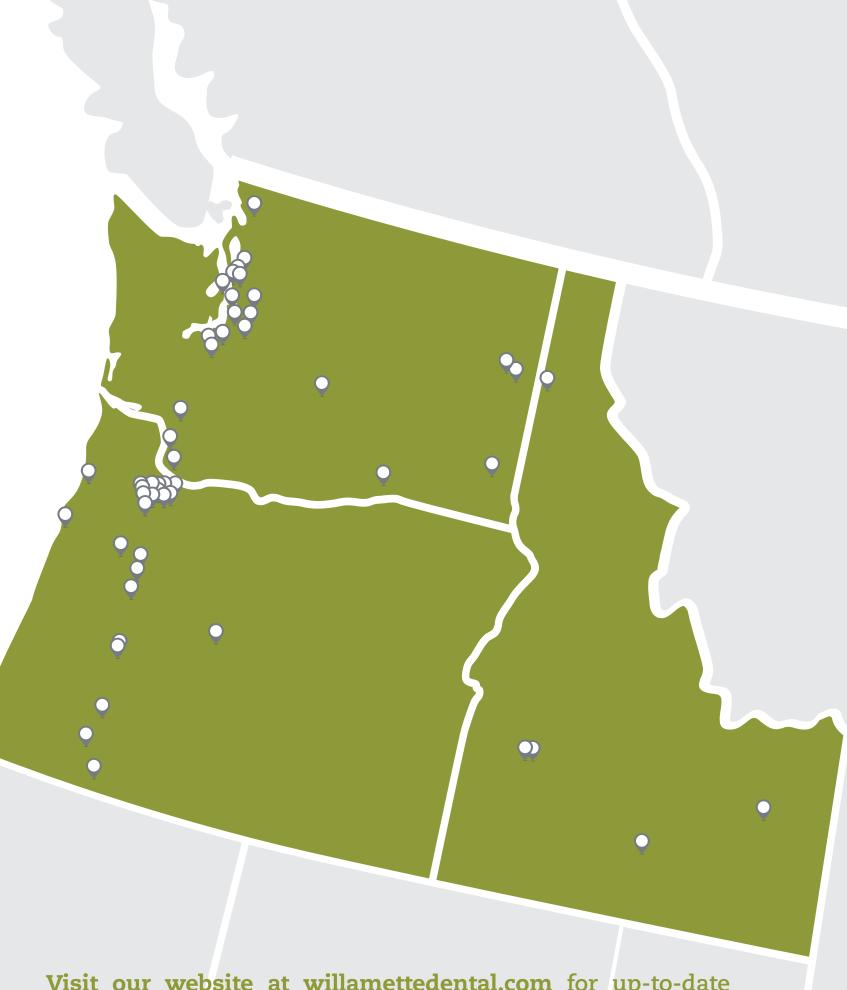

#### 50+ Dental Offices

With more than 50 dental offices throughout Washington, Oregon, and Idaho, it's likely we have an office near you. Office information including address and directions is available on our website at willamettedental.com.